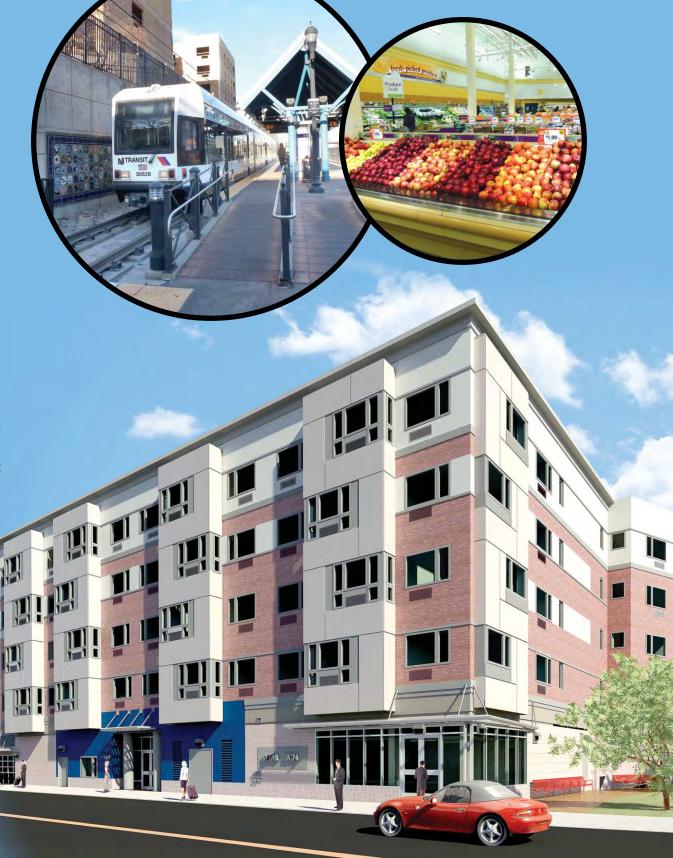

### TAGLIARENI PLAZA

### CONVENIENT CENTRAL LOCATION

At Avenue E and 45th Street in Bayonne, just steps from the 45th Street Station of the Hudson-Bergen Light Rail Line, the Plaza is superbly located. Our brand new state of the art building is a short walk to all the local shopping, services and restaurants of Bayonne, and only steps from a convenient Light Rail station. From the Plaza, you can easily access the light rail, speeding you quietly and quickly to Jersey City's Exchange Place or Hoboken Terminal, with their PATH Stations and Ferry Connections everywhere, including convenience to New York City.

### A GREAT LOCATION

732 Avenue E. Bayonne, New Jersey Convenient to the 45th Street Light Rail Station