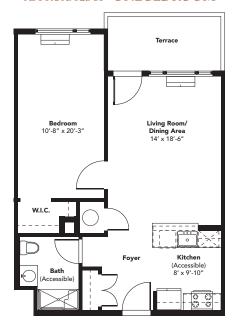

## APARTMENT FLOORPLANS & ACCESSIBILITY FEATURES

The building meets or exceeds ADA Standards and includes these additional upgrade features

### Barrier Free Apartment Accessibility Features

- Automated door openers on apartment entry doors
- 42" wide doors throughout apartment
- Hardwood and ceramic tile floors for ease of living
- Custom energy efficient windows for easy opening
- Linen closets with slide out shelving
- Accessible light and thermostat controls
- Additional electric outlets in bedrooms

### Bathrooms with:

- · Accessible transfers shower units and some roll in shower units
- Accessible mirrors
- Additional grab bars

### Kitchens with:

- Accessible kitchen cabinets with roll under access, slide out shelving and Lazy Susan setup
- Easy access side by side accessible refrigerator / freezer with automatic ice maker
- Front control range / oven
- Dishwasher
- Countertop Microwave

#### APPROX. 823 SF- ONE BEDROOM