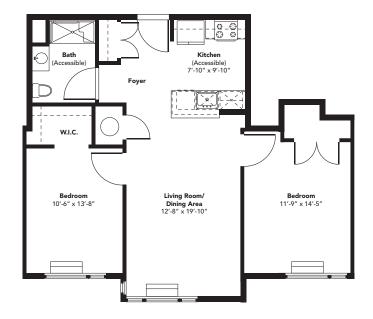

## APARTMENT FLOORPLANS & ACCESSIBILITY FEATURES

The building meets or exceeds ADA Standards and includes these additional upgrade features

### Barrier Free Apartment Accessibility Features

- Automated door openers on apartment entry doors
- 42" wide doors throughout apartment
- Hardwood and ceramic tile floors for ease of living
- Custom energy efficient windows for easy opening
- Linen closets with slide out shelving
- Accessible light and thermostat controls
- Additional electric outlets in bedrooms

### Bathrooms with:

- · Accessible transfers shower units and some roll in shower units
- Accessible mirrors
- Additional grab bars

### Kitchens with:

- Accessible kitchen cabinets with roll under access, slide out shelving and Lazy Susan setup
- Easy access side by side accessible refrigerator / freezer with automatic ice maker
- Front control range / oven
- Dishwasher
- Countertop Microwave

### APPROX. 950 SF- TWO BEDROOM

All dimensions are approximate and subject to change Typical floorpalans. Actual unit may vary.